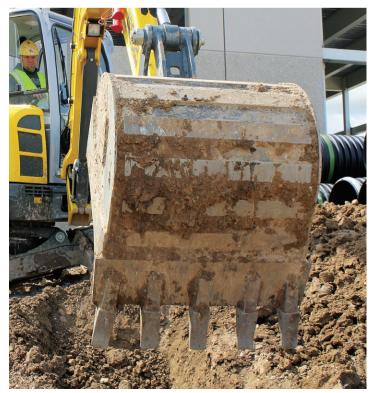

#### **Excavator Buckets**

Heavy Duty Digging Bucket, Pin-on, 25mm, 1 ton

Heavy Duty Digging Bucket, Pin-on, 32mm, 1.4-2 ton

Heavy Duty Digging Bucket, Pin-on, 40mm, 2.8 ton

Heavy Duty Digging Bucket, Hensley Teeth, Pin-on, 40mm, 3.3-3.8 ton

Heavy Duty Digging Bucket, Hensley Teeth, Pin-on, 50mm, 5-6.5 ton

Heavy Duty Digging Bucket, Hensley Teeth, Pin-on, 40mm, 8-10 ton

Clean Out Bucket, Pin-on, 25-55mm

Swivel Bucket, Pin-on, 40-55mm

Hydraulic and mechanical couplers