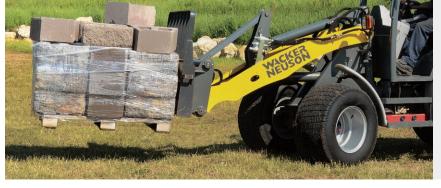

## **Pallet Forks**

Pallet Fork 42"-60" tines

Pallet Fork 48" tine

B. B. Da

Pallet Fork 48"-72" tines

Floating Pin Carriage Pallet Fork