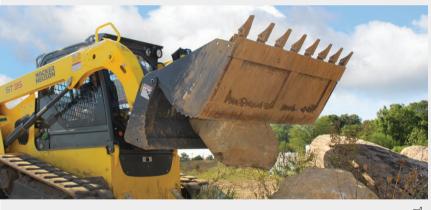

The hydraulic quick hitch on Wacker Neuson excavators allows the operator to easily switch between attachments without leaving the cab, improving productivity. The multi-pin grabber increases the excavator's versatility by allowing it to connect with competitive attachments, and it also provides the ability to reverse the bucket for additional shoveling-type applications.

#### **Excavator Buckets**

Heavy Duty Digging Bucket, Pin-on, 25mm, 1 ton

Heavy Duty Digging Bucket, Pin-on, 32mm, 1.4-2 ton

Heavy Duty Digging Bucket, Pin-on, 40mm, 2.8 ton

Heavy Duty Digging Bucket, Hensley Teeth, Pin-on, 40mm, 3.3-3.8 ton

Heavy Duty Digging Bucket, Hensley Teeth, Pin-on, 50mm, 5-6.5 ton

Heavy Duty Digging Bucket, Hensley Teeth, Pin-on, 40mm, 8-10 ton

Clean Out Bucket, Pin-on, 25-55mm

Swivel Bucket, Pin-on, 40-55mm

Hydraulic and mechanical couplers