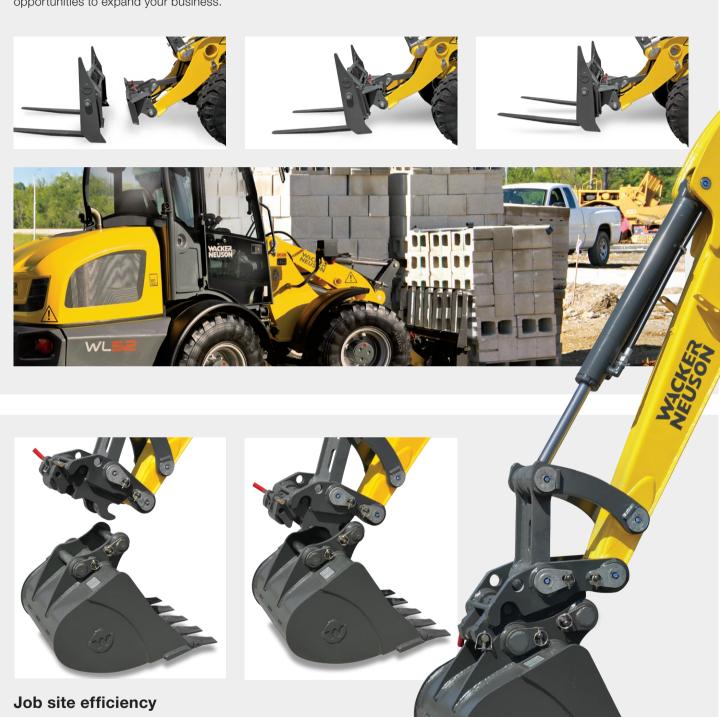

#### Get connected - fast!

Improving productivity and flexibility on the job site, Wacker Neuson's universal skid steer style attachment plate promotes fast attachment changes and the ability to share attachments across different material handling machines. The hydraulically controlled universal plate enables the operator to quickly switch attachments without leaving the cab, saving time and extra effort. In addition, attachments can be used for skid steers, track loaders, wheel loaders and telehandlers across the Wacker Neuson line, increasing your return on investment and opportunities to expand your business.

The hydraulic quick hitch on Wacker Neuson excavators allows the operator to easily switch between attachments without leaving the cab, improving productivity. The multi-pin grabber increases the excavator's versatility by allowing it to connect with competitive attachments, and it also provides the ability to reverse the bucket for additional shoveling-type applications.

#### **Excavator Buckets**

Heavy Duty Digging Bucket, Pin-on, 25mm, 1 ton

Heavy Duty Digging Bucket, Pin-on, 32mm, 1.4-2 ton

Heavy Duty Digging Bucket, Pin-on, 40mm, 2.8 ton

Heavy Duty Digging Bucket, Hensley Teeth, Pin-on, 40mm, 3.3-3.8 ton

Heavy Duty Digging Bucket, Hensley Teeth, Pin-on, 50mm, 5-6.5 ton

Heavy Duty Digging Bucket, Hensley Teeth, Pin-on, 40mm, 8-10 ton

Clean Out Bucket, Pin-on, 25-55mm

Swivel Bucket, Pin-on, 40-55mm

Hydraulic and mechanical couplers