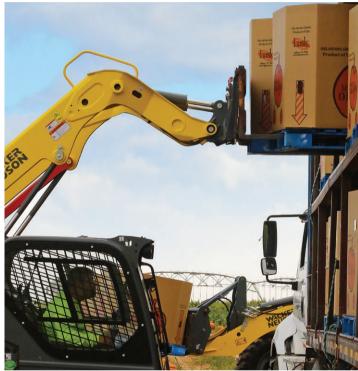

## **Pallet Forks**

Pallet Fork 42"-60" tines

Pallet Fork 48" tine

B. B. Da

Pallet Fork 48"-72" tines

Floating Pin Carriage Pallet Fork