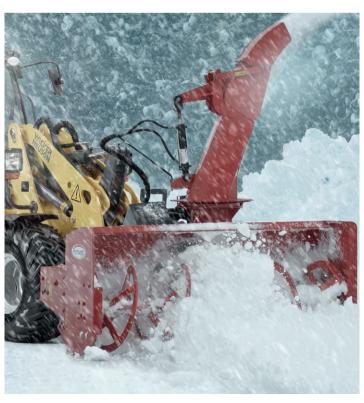

#### **Snow Blowers / Blades / Pushers**

**Snow Blower** 

Pronovost, Standard Flow, Snow Blower

Pronovost, Heavy Duty, Standard Flow, Snow Blower

By By Day Bo

Pronovost, Heavy Duty, High Flow, Snow Blower

B. B. Da

Pronovost, Industrial **Duty High Flow** Snow Blower

Hydraulic Snow Angle Blade

**Snow Pusher** 

Snow Pusher, Low Profile

Hydraulic Snow V Blade, Trip Edge

Snow Bucket