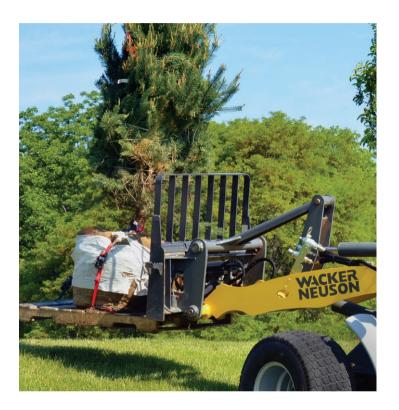

# **Grapples / Bale Handlers**

G56 Brush Root Grapple or G72 Low Brush Root Grapple

Brush Root Grapple

Root Rake

Utility Fork Grapple

Bale Hugger

Bale Spear

Bale Spear

Utility Fork