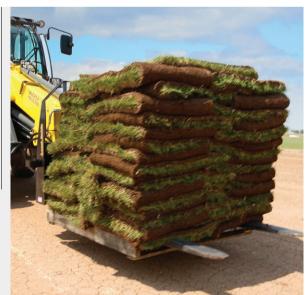

## **Pallet Forks**

Pallet Fork 42"-60" tines

Pallet Fork 48" tine

B. B. Da

Pallet Fork 48"-72" tines

Floating Pin Carriage Pallet Fork